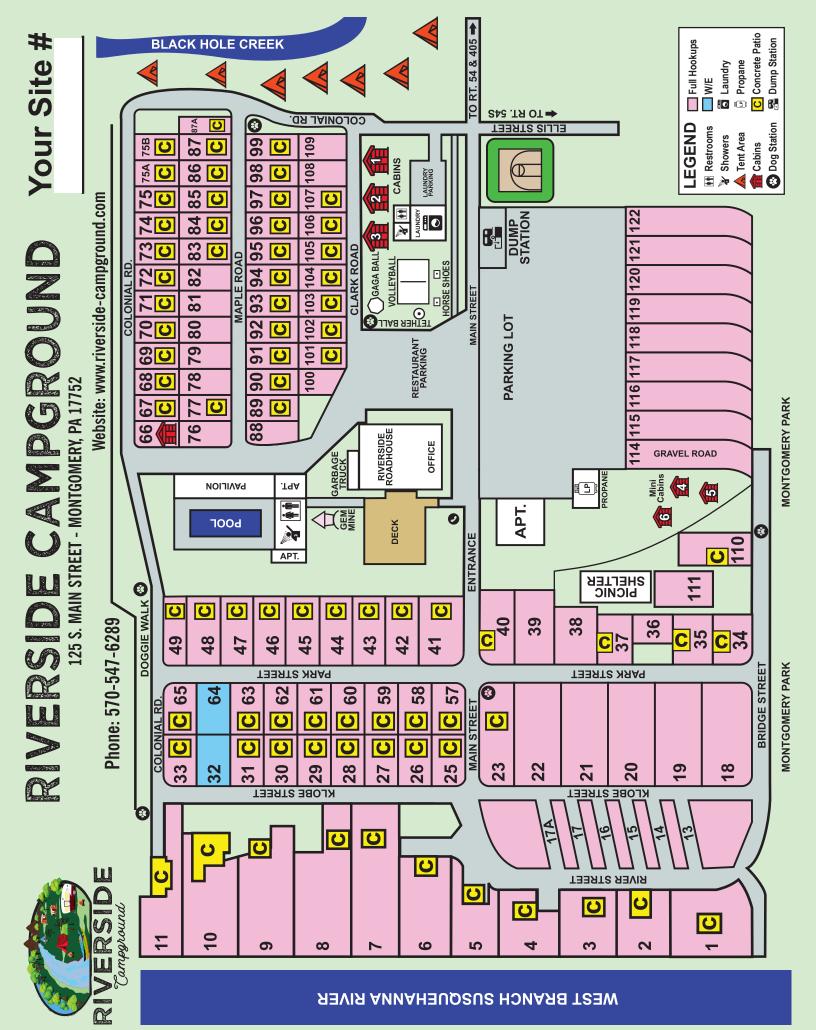

| 75  |                     |
| 77 NBC Sports                                                                                                                                                                                                                                                                                                                                      | 77  | NBC Sports          |

HAPPY HOUR EVERY DAY 5 pm - 7 pm





DAILY SPECIALS

ORDER ONLINE AT HTTPS://TOASTTAB.COM/RIVERSIDE-ROADHOUSE
FRIENDLY SERVICE - SIX PACKS - DINE-IN/TAKE OUT
INSIDE / OUTSIDE SEATING AVAILABLE



21

570-772-4809

1892 John Brady Drive Muncy Pa 17756 570-546-8121 www.C21Colonial.net